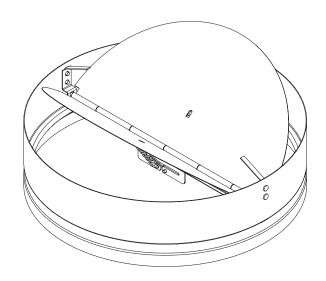

### **APPLICATION**

Model SSWDR-53 is a round backdraft damper which may be mounted horizontally for airflow up or down, or mounted vertically for horizontal airflow.

### STANDARD CONSTRUCTION

Frame: 20 ga. (1mm) 304 stainless steel
Blades: 24 ga. (.7mm) 304 stainless steel
closed cell neoprene/EPDM/SBR

blend